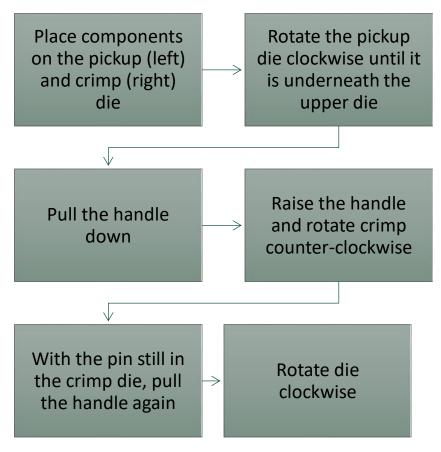

ating Procedure (SOP)

This SOP should be consulted during all operations & maintenance of the equipment, however, does not replace the necessary training performed by authorized personnel prior to usage.

| Equipment Manufacturer: |                                                                 |
|-------------------------|-----------------------------------------------------------------|
| Model:                  | Button Maker                                                    |
| Process:                | Crimping, Rotating                                              |
| Process comments:       | This equipment makes buttons or pins by crimping the components |
|                         | together until they connect.                                    |

Typical Process Flow Chart:



Important Reminders:

 $\triangleright$