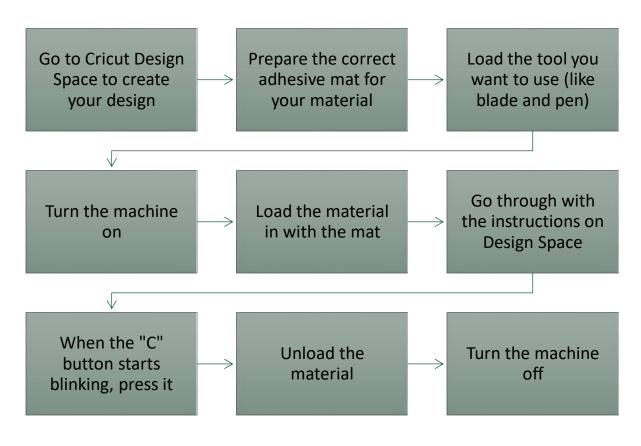

Typical Process Flow Chart:

Important Reminders:

- > Press the material firmly on the mat and make sure it doesn't move around.
- Before loading your material in or starting the cut, make sure that the respective buttons are blinking.