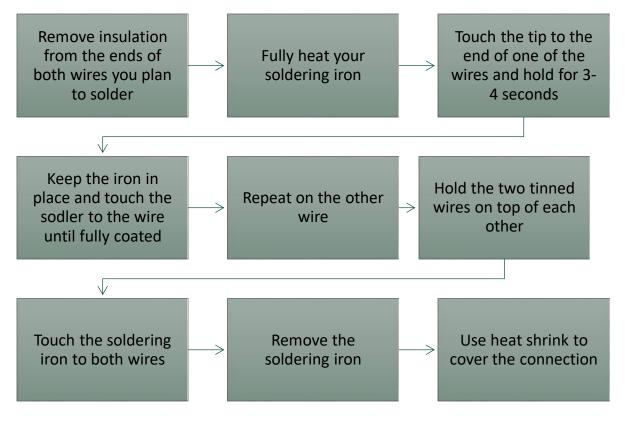

ng all operations & maintenance of the equipment, however, does not replace the necessary training performed by authorized personnel prior to usage.

| Equipment Manufacturer: |                                                                                               |
|-------------------------|-----------------------------------------------------------------------------------------------|
| Model:                  | Solder                                                                                        |
| Process:                | Soldering                                                                                     |
| Process comments:       | This machine joins two or more electronic parts together using solder. It is also reversible. |

Typical Process Flow Chart:



**Important Reminders:** 

 $\triangleright$